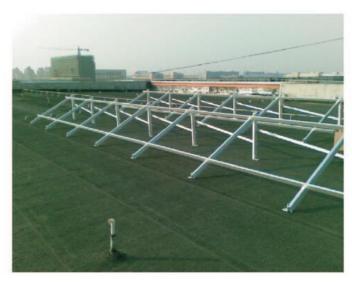

oof top or Ground

Wind load: max. 55m/s Snow load: max. 1.5kN/m<sup>2</sup>

Solar module: Framed and unframed

Module orientation: Vertical or horizontal

Roof Angle: 5-60°

Surface treatment: Stainless steel, Anodized Aluminum Material: Stainless steel SUS304, Aluminum 6063-T5

Standard: Suit for EU, AU, US standard

Warranty: 10 years on materials

### **Components**





#### SHANDONG GREEN SUN TRADE CO., LTD.

## **Install Procedure**

### **Step 1:**

Fix L feet on the concrete ground with expansion bolts, as below:



### **Step 2:**

Install support beam and cross beam on the L feet with hexagon bolts, as below



### **Step 3:**

Install rail on the cross beam with T bolts, as below:



## **Step 4:**

Install rail on the cross beam with T bolts, as below:



## **Application**