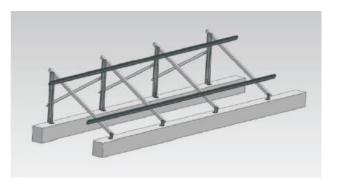

### **Components**

### **Step 2:**

Install support beam and cross beam on the L feet with hexagon bolts, as below

### **Step 3:**

Install rail on the cross beam with T bolts, as below: