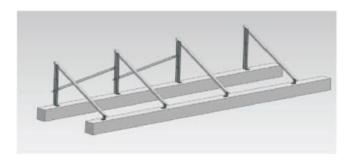

### **Step 2:**

Install support beam and cross beam on the L feet with hexagon bolts, as below