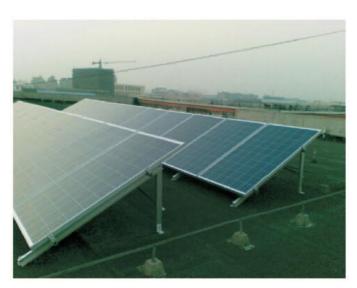

f top or Ground

Wind load: max. 55m/s Snow load: max. 1.5kN/m<sup>2</sup>

Solar module: Framed and unframed

Module orientation: Vertical or horizontal

Roof Angle: 5-60°

Surface treatment: Stainless steel, Anodized Aluminum Material: Stainless steel SUS304, Aluminum 6063-T5

Standard: Suit for EU, AU, US standard

Warranty: 10 years on materials

### **Components**





#### SHANDONG GREEN SUN TRADE CO., LTD.

## **Install Procedure**

### **Step 1:**

Fix L feet on the concrete ground with expansion bolts, as below:



### **Step 2:**

Install support beam and cross beam on the L feet with hexagon bolts, as below



### **Step 3:**

Install rail on the cross beam with T bolts, as below:



## **Step 4:**

Install rail on the cross beam with T bolts, as below:



## **Application**