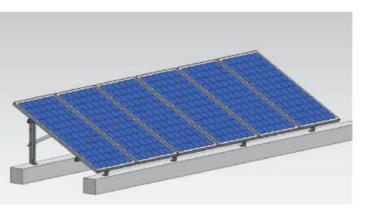

#### **Flat Roof Solar Mounting**

#### **Features**

Place of use: Flat Roof top or Ground

Wind load: max. 55m/s Snow load: max. 1.5kN/m<sup>2</sup>

Solar module: Framed and unframed

Module orientation: Vertical or horizontal

Roof Angle: 5-60°