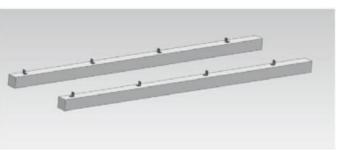

### **Step 1:**

Fix L feet on the concrete ground with expansion bolts, as below: