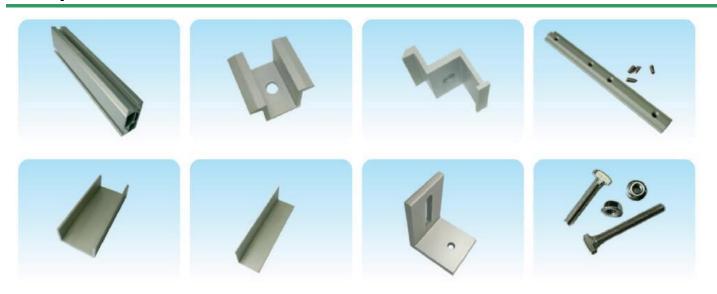

#### SHANDONG GREEN SUN TRADE CO., LTD.

# Mounting Structure GS800 Type

#### **Flat Roof Solar Mounting**



#### **Features**

Place of use: Flat Roof top or Ground

Wind load: max. 55m/s Snow load: max. 1.5kN/m<sup>2</sup>

Solar module: Framed and unframed

Module orientation: Vertical or horizontal

Roof Angle: 5-60°

Surface treatment: Stainless steel, Anodized Aluminum Material: Stainless steel SUS304, Aluminum 6063-T5

Standard: Suit for EU, AU, US standard

Warranty: 10 years on materials

### **Components**





#### SHANDONG GREEN SUN TRADE CO., LTD.

## **Install Procedure**

### **Step 1:**

Fix L feet on the concrete ground with expansion bolts, as below:



### **Step 2:**

Install support beam and cross beam on the L feet with hexagon bolts, as below



### **Step 3:**

Install rail on the cross beam with T bolts, as below:



## **Step 4:**

Install rail on the cross beam with T bolts, as below:



## **Application**