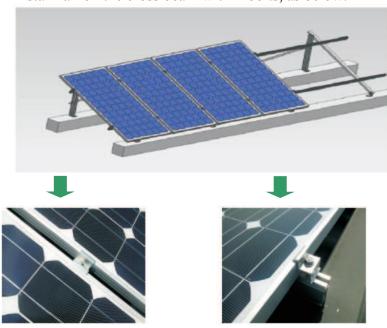

Place of use: Flat Roof top or Ground

Wind load: max. 55m/s Snow load: max. 1.5kN/m<sup>2</sup>

Solar module: Framed and unframed

Module orientation: Vertical or horizontal

Roof Angle: 5-60°

Surface treatment: Stainless steel, Anodized Aluminum Material: Stainless steel SUS304, Aluminum 6063-T5

Standard: Suit for EU, AU, US standard

Warranty: 10 years on materials

### **Components**





#### SHANDONG GREEN SUN TRADE CO., LTD.

## **Install Procedure**

### **Step 1:**

Fix L feet on the concrete ground with expansion bolts, as below:



### **Step 2:**

Install support beam and cross beam on the L feet with hexagon bolts, as below



### **Step 3:**

Install rail on the cross beam with T bolts, as below:



## **Step 4:**

Install rail on the cross beam with T bolts, as below:



## **Application**